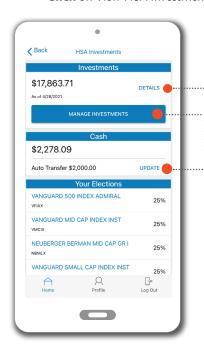

#### **HSA Investments** Home Page

Quickly view your investments balance, cash balance, and current elections for each fund portfolio.

#### Investment **Details** Page

View your investment summary, monitor your rate of return calculation, and compare portfolio percentages.

#### Manage Investments Page

Rebalance your portfolio by following the prompts to complete your task. In this section you will see:

- · Realign Portfolio
- Realign Portfolio & Update Elections
- Fund-To-Fund Transfer

··· **Update** Automatic Transfer Section

Update or set your desired cash balance threshold.

• To view the **fund information page**, select any fund on this page.