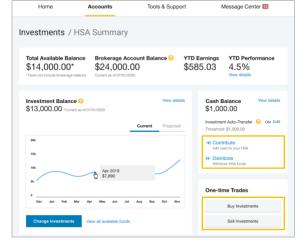

| Total Available Balance<br>\$14,000.00*<br>* Does not include brokerage balance                                                                                                                                                                                                                                                                      | Brokerage Account Balance 😔<br>\$0.00                                                                                                                                                                                                                                                                                                                                                                                                                                                                                                                                                                                                                                                                                                                                                                                                                                                                                                                                                                                                                                                                                                                                                                                                                                                                                                                                                                                                                                                                                                                                                                                                                                                                                                                                                                                                                                                                                                                                                                                                                                                                                | YTD Earnings<br>\$585.03                                                            | YTD Performance<br>4.5%<br>Vew details |
|------------------------------------------------------------------------------------------------------------------------------------------------------------------------------------------------------------------------------------------------------------------------------------------------------------------------------------------------------|----------------------------------------------------------------------------------------------------------------------------------------------------------------------------------------------------------------------------------------------------------------------------------------------------------------------------------------------------------------------------------------------------------------------------------------------------------------------------------------------------------------------------------------------------------------------------------------------------------------------------------------------------------------------------------------------------------------------------------------------------------------------------------------------------------------------------------------------------------------------------------------------------------------------------------------------------------------------------------------------------------------------------------------------------------------------------------------------------------------------------------------------------------------------------------------------------------------------------------------------------------------------------------------------------------------------------------------------------------------------------------------------------------------------------------------------------------------------------------------------------------------------------------------------------------------------------------------------------------------------------------------------------------------------------------------------------------------------------------------------------------------------------------------------------------------------------------------------------------------------------------------------------------------------------------------------------------------------------------------------------------------------------------------------------------------------------------------------------------------------|-------------------------------------------------------------------------------------|----------------------------------------|
| Investment Balance 😔<br>\$13,000.00 -Current an of 07                                                                                                                                                                                                                                                                                                | View det                                                                                                                                                                                                                                                                                                                                                                                                                                                                                                                                                                                                                                                                                                                                                                                                                                                                                                                                                                                                                                                                                                                                                                                                                                                                                                                                                                                                                                                                                                                                                                                                                                                                                                                                                                                                                                                                                                                                                                                                                                                                                                             | Cash B<br>\$1,000                                                                   |                                        |
|                                                                                                                                                                                                                                                                                                                                                      | Current Projecto                                                                                                                                                                                                                                                                                                                                                                                                                                                                                                                                                                                                                                                                                                                                                                                                                                                                                                                                                                                                                                                                                                                                                                                                                                                                                                                                                                                                                                                                                                                                                                                                                                                                                                                                                                                                                                                                                                                                                                                                                                                                                                     |                                                                                     | t Auto-Transfer 🥹 ON E<br>\$1,000.00   |
| 20a<br>15a                                                                                                                                                                                                                                                                                                                                           |                                                                                                                                                                                                                                                                                                                                                                                                                                                                                                                                                                                                                                                                                                                                                                                                                                                                                                                                                                                                                                                                                                                                                                                                                                                                                                                                                                                                                                                                                                                                                                                                                                                                                                                                                                                                                                                                                                                                                                                                                                                                                                                      | →I Contr<br>Add ca                                                                  | in to your HSA                         |
| 106                                                                                                                                                                                                                                                                                                                                                  | Apr 2019                                                                                                                                                                                                                                                                                                                                                                                                                                                                                                                                                                                                                                                                                                                                                                                                                                                                                                                                                                                                                                                                                                                                                                                                                                                                                                                                                                                                                                                                                                                                                                                                                                                                                                                                                                                                                                                                                                                                                                                                                                                                                                             | Withdu                                                                              | w HSA tunds                            |
| 5k                                                                                                                                                                                                                                                                                                                                                   |                                                                                                                                                                                                                                                                                                                                                                                                                                                                                                                                                                                                                                                                                                                                                                                                                                                                                                                                                                                                                                                                                                                                                                                                                                                                                                                                                                                                                                                                                                                                                                                                                                                                                                                                                                                                                                                                                                                                                                                                                                                                                                                      | One-tin                                                                             | ne Trades                              |
| Dec Jan Feb Mar Ag                                                                                                                                                                                                                                                                                                                                   | r May Jan Jul Aug Bep Oct No                                                                                                                                                                                                                                                                                                                                                                                                                                                                                                                                                                                                                                                                                                                                                                                                                                                                                                                                                                                                                                                                                                                                                                                                                                                                                                                                                                                                                                                                                                                                                                                                                                                                                                                                                                                                                                                                                                                                                                                                                                                                                         | ·                                                                                   | Buy Investments                        |
| Change Investments Vi                                                                                                                                                                                                                                                                                                                                | ew all available funds                                                                                                                                                                                                                                                                                                                                                                                                                                                                                                                                                                                                                                                                                                                                                                                                                                                                                                                                                                                                                                                                                                                                                                                                                                                                                                                                                                                                                                                                                                                                                                                                                                                                                                                                                                                                                                                                                                                                                                                                                                                                                               |                                                                                     | Sell Investments                       |
| Home A                                                                                                                                                                                                                                                                                                                                               | Tools & Supp                                                                                                                                                                                                                                                                                                                                                                                                                                                                                                                                                                                                                                                                                                                                                                                                                                                                                                                                                                                                                                                                                                                                                                                                                                                                                                                                                                                                                                                                                                                                                                                                                                                                                                                                                                                                                                                                                                                                                                                                                                                                                                         | ort M                                                                               | essage Center 🚯                        |
| rokerage Account                                                                                                                                                                                                                                                                                                                                     | / Setup Account                                                                                                                                                                                                                                                                                                                                                                                                                                                                                                                                                                                                                                                                                                                                                                                                                                                                                                                                                                                                                                                                                                                                                                                                                                                                                                                                                                                                                                                                                                                                                                                                                                                                                                                                                                                                                                                                                                                                                                                                                                                                                                      | ort M                                                                               | HSA Sum                                |
| rokerage Account<br>Brokerage Account Balar<br>\$0.00<br>Health Savings Brokerage Acc                                                                                                                                                                                                                                                                | / Setup Account                                                                                                                                                                                                                                                                                                                                                                                                                                                                                                                                                                                                                                                                                                                                                                                                                                                                                                                                                                                                                                                                                                                                                                                                                                                                                                                                                                                                                                                                                                                                                                                                                                                                                                                                                                                                                                                                                                                                                                                                                                                                                                      | account designed to c                                                               | HSA Sum                                |
| rokerage Account Balar<br>\$0.00<br>Haath Savings Brokerage Account Balar<br>Should cover an experiment of the<br>Why should Lopen an HS<br>Way HSBA determined through C<br>diversification, and a greater or<br>How does an HSBA defined through C                                                                                                 | / Setup Account<br>                                                                                                                                                                                                                                                                                                                                                                                                                                                                                                                                                                                                                                                                                                                                                                                                                                                                                                                                                                                                                                                                                                                                                                                                                                                                                                                                                                                                                                                                                                                                                                                                                                                                                                                                                                                                                                                                                                                                                                                                                                                                                                  | account designed to c<br>oldes.<br>Investors with more file<br>part of your HSA. Si | HSA Sur                                |
| rokerage Account<br>Brokerage Account Balar<br>\$0.00<br>Health Savings Brokerage Acc<br>while providing greater access<br>Why should I open an HS<br>Wour HSBA. offered through 0.<br>Why should I open an HSB<br>Wourestification, and a greater or<br>How does an HSBA differ<br>An HSBA is different from a by<br>en part of an HSSA the Interse | / Setup Account<br>                                                                                                                                                                                                                                                                                                                                                                                                                                                                                                                                                                                                                                                                                                                                                                                                                                                                                                                                                                                                                                                                                                                                                                                                                                                                                                                                                                                                                                                                                                                                                                                                                                                                                                                                                                                                                                                                                                                                                                                                                                                                                                  | account designed to c<br>oldes.<br>Investors with more file<br>part of your HSA. Si | HSA Sur                                |
| rokerage Account Balar<br>\$0.00<br>When Bookrage Account Balar<br>\$0.00<br>When Bookrage Bookrage Account<br>Why Anould Logen an HS<br>Work HBAA chead through O<br>diversification, and a greater re<br>How does an HSBA different from a<br>frage and a larksA, the interese<br>used for authorized medical efforts<br>COUNTIESS                 | ✓ Setup Account Ince ● out pHSBA is a self-directed brokerage, to thousands of additional investment of the set of         | account designed to c<br>oldes.<br>Investors with more file<br>part of your HSA. Si | HSA Sur                                |
| rokerage Account Balar<br>Brokerage Account Balar<br>\$0.00<br>Health Savings Brokerage Acc<br>Why should I open an HS<br>Your HBAD, offered through O<br>Warth HBAD, and a genate r<br>How does an HSA differ<br>An HSAN address from 1 hy<br>An HSAN address from 1 hy<br>An HSAN address from 1 hy                                                | ✓ Setup Account Ince ● out pHSBA is a self-directed brokerage, to thousands of additional investment of the set of         | account designed to c<br>oldes.<br>Investors with more file<br>part of your HSA. Si | HSA Sur                                |
| rokerage Account Balar<br>\$0.00<br>When Bookrage Account Balar<br>\$0.00<br>When Bookrage Bookrage Account<br>Why Anould Logen an HS<br>Work HBAA chead through O<br>diversification, and a greater re<br>How does an HSBA different from a<br>frage and a larksA, the interese<br>used for authorized medical efforts<br>COUNTIESS                 | Setup Account     Count      Count | account designed to c<br>oldes.<br>Investors with more file<br>part of your HSA. Si | HSA Sur                                |

### How Do I Find My Investment Balance?

You can find your HSA cash, investment, and HSBA balances directly from the home page under the *Accounts* section. For more details click on the appropriate balance and select *Account Activity*. From there, you can view even more detail regarding your account.

### Where Do I Find My Investment Detail?

From the home page, click Manage Investments under the I Want To section. The Investment Summary page provides a dynamic snap shot view of your investment account. The menu on the left-hand side allows you to drill down into specific details regarding your investment account and allows you to manage your investment portfolio.