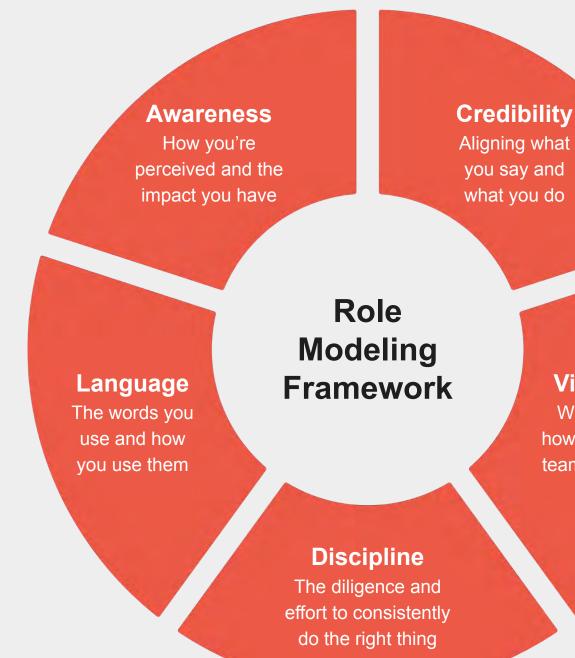

## **Five Dimensions of** Leader Role Modeling

Leader role modeling helps to create a consistent and high-performing culture connected to purpose, strategy, and values.

#### Ε

7

Visibility Where and how often your team sees you

## Credibility

Aligning what you say and what you do

## Discipline

The diligence and effort to consistently do the right thing

## Language

The words you use and how you use them

## Awareness

How you're perceived and the impact you have