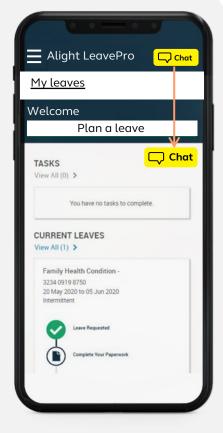

#### Chat with customer care

Skip the line and avoid hold times on the phone

Available Monday through Friday during standard business hours Take any action you can do on a voice call Open a leave, check for document receipts and more! Available on Mac and PC. Also available on mobile devices