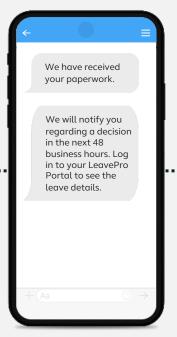

### Texting feature

Opt-in to text messages (found under "Profile" in your Direct Access Portal)

Receive updates on leave status, documents received and more!

Report your return to work with a simple "yes" or "no."