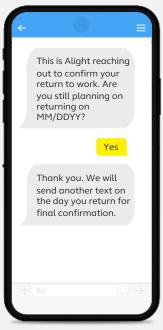

### Texting feature

Opt-in to text messages (found under "Profile" in your Direct Access Portal)

Receive updates on leave status, documents received and more!

Report your return to work with a simple "yes" or "no."