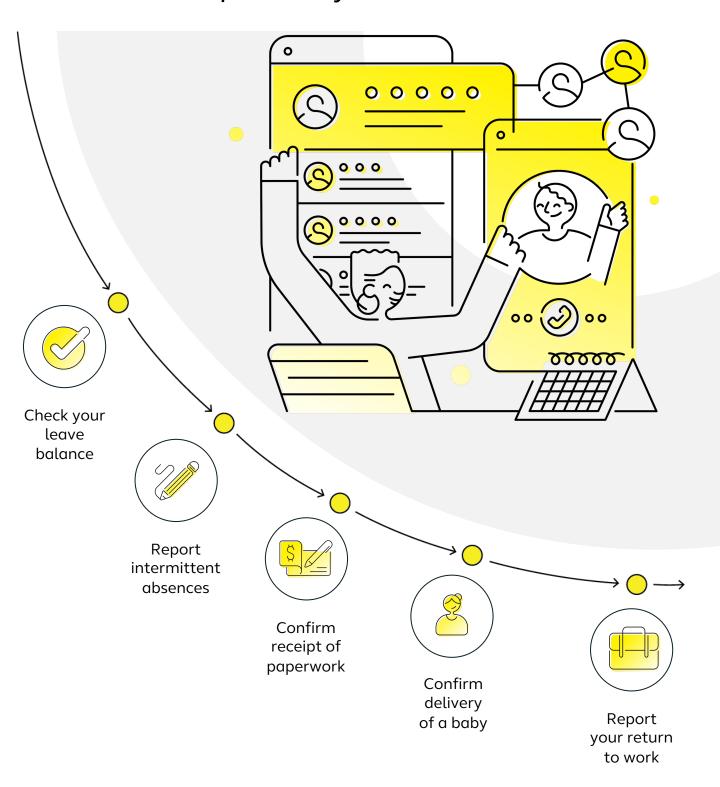

#### Click here to access your portal:

vdp.myleaveproservice.com

Need to send in documents? Take a picture and upload them in an instant!\*\*

Time to go back to work after a continuous leave? Report your return in the portal!

### Texting feature

Opt-in to text messages (found under "Profile" in your Direct Access Portal)

Receive updates on leave status, documents received and more!

Report your return to work with a simple "yes" or "no."