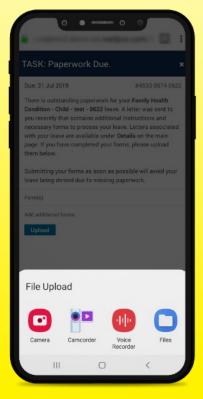

#### Click here to access your portal:

vdp.myleaveproservice.com

Need to send in documents? Take a picture and upload them in an instant!\*\*

Time to go back to work after a continuous leave? Report your return in the portal!

<sup>\*\*</sup>Please submit your Release of Medical Records Authorization Form through your Direct Access Portal

<sup>\*</sup>For Intermittent Absences