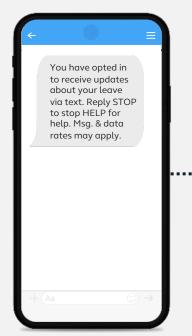

### Texting feature

Opt-in to text messages (found under "Profile" in your Direct Access Portal)

Receive updates on leave status, documents received and more!

Report your return to work with a simple "yes" or "no."