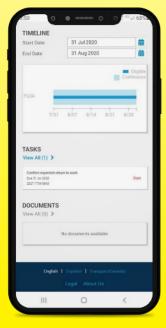

#### Click here to access your portal:

vdp.myleaveproservice.com

Need to send in documents? Take a picture and upload them in an instant!\*\*

Time to go back to work after a continuous leave? Report your return in the portal!