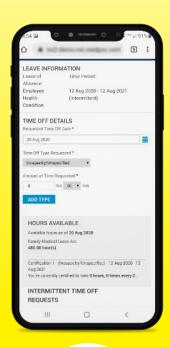

#### Click here to access your portal:

vdp.myleaveproservice.com

Need to send in documents? Take a picture and upload them in an instant!\*\*

Time to go back to work after a continuous leave? Report your return in the portal!

<sup>\*\*</sup>Please submit your Release of Medical Records Authorization Form through your Direct Access Portal

<sup>\*</sup>For Intermittent Absences